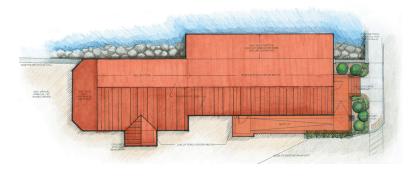

## ARCHITECTURE, ENGINEERING, HISTORIC RENOVATION | Wilmington, VT

Dot's Restaurant was among those buildings very badly damaged in Hurricane Irene. Stevens & Associates led the stabilization of the existing structure and designed the renovations, providing architectural services as well as structural and civil engineering.

It was necessary to remove the existing building in pieces to rebuild the foundation, which needed to be fully replaced and flood-proofed.

The renovationas also included expanding the original kitchen, and creating an innovative overhang design to provide a spacious dining area cantilevered over the river, although the total number of seats remained the same.