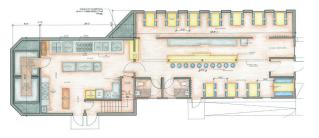

It was necessary to remove the existing building in pieces to rebuild the foundation, which needed to be fully replaced and flood-proofed.

The renovationas also included expanding the original kitchen, and creating an innovative overhang design to provide a spacious dining area cantilevered over the river, although the total number of seats remained the same.