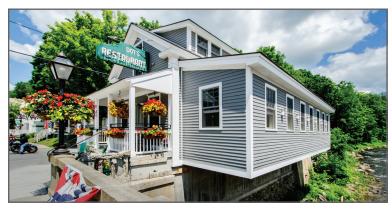

## ARCHITECTURE, ENGINEERING, HISTORIC RENOVATION | Wilmington, VT

Dot's Restaurant was among those buildings very badly damaged in Hurricane Irene. Stevens & Associates led the stabilization of the existing structure and designed the renovations, providing architectural services as well as structural and civil engineering.

It was necessary to remove the existing building in pieces to rebuild the foundation, which needed to be fully replaced and flood-proofed.

The renovationas also included expanding the original kitchen, and creating an innovative overhang design to provide a spacious dining area cantilevered over the river, although the total number of seats remained the same.