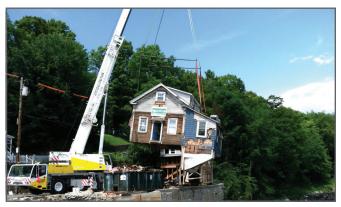

It was necessary to remove the existing building in pieces to rebuild the foundation, which needed to be fully replaced and flood-proofed.

The renovationas also included expanding the original kitchen, and creating an innovative overhang design to provide a spacious dining area cantilevered over the river, although the total number of seats remained the same.