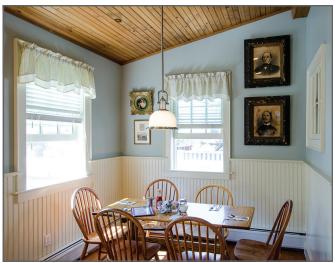

## ARCHITECTURE, ENGINEERING, HISTORIC RENOVATION | Wilmington, VT

Dot's Restaurant was among those buildings very badly damaged in Hurricane Irene. Stevens & Associates led the stabilization of the existing structure and designed the renovations, providing architectural services as well as structural and civil engineering.

It was necessary to remove the existing building in pieces to rebuild the foundation, which needed to be fully replaced and flood-proofed.

The renovationas also included expanding the original kitchen, and creating an innovative overhang design to provide a spacious dining area cantilevered over the river, although the total number of seats remained the same.