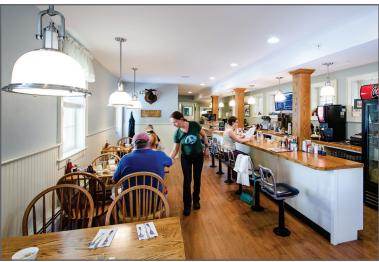

## ARCHITECTURE, ENGINEERING, HISTORIC RENOVATION | Wilmington, VT

Dot's Restaurant was among those buildings very badly damaged in Hurricane Irene. Stevens & Associates led the stabilization of the existing structure and designed the renovations, providing architectural services as well as structural and civil engineering.

It was necessary to remove the existing building in pieces to rebuild the foundation, which needed to be fully replaced and flood-proofed.

The renovationas also included expanding the original kitchen, and creating an innovative overhang design to provide a spacious dining area cantilevered over the river, although the total number of seats remained the same.